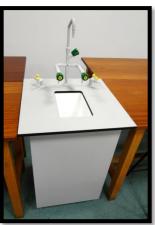

# The full programme of works consisted of:

- Supply of finished worktops
- Supply of service pods which included sink, electrical sockets plus water & gaps taps