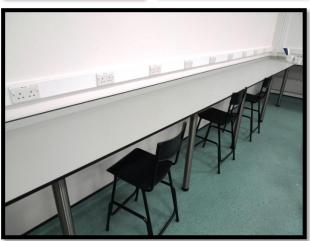

# The full programme of works consisted of:

- Supply of finished worktops
- Supply of service pods which included sink, electrical sockets plus water & gaps taps