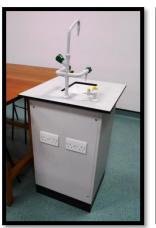

# The full programme of works consisted of:

- Supply of finished worktops
- Supply of service pods which included sink, electrical sockets plus water & gaps taps