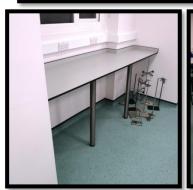

# The full programme of works consisted of:

- Supply of finished worktops
- Supply of service pods which included sink, electrical sockets plus water & gaps taps