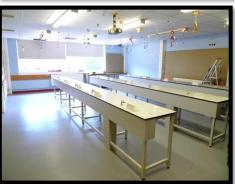

### Scope of works:

Installation of new school labs.

# The full programme of works consisted of:

- Furniture, steel frames & worktops
- Plumbing
- Electrical
- Flooring
- Boy & Girls WC's
- Ceilings
- Lighting
- Reusing stock benching where required