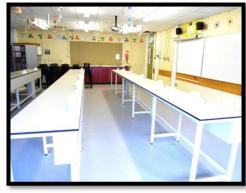

### Scope of works:

Installation of new school labs.

# The full programme of works consisted of:

- Furniture, steel frames & worktops
- Plumbing
- Electrical
- Flooring
- Boy & Girls WC's
- Ceilings
- Lighting
- Reusing stock benching where required