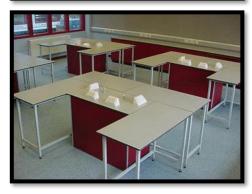

### Scope of works:

Installation of new school labs.

# The full programme of works consisted of:

- Furniture, steel frames & worktops
- Plumbing
- Electrical
- Flooring
- Boy & Girls WC's
- Ceilings
- Lighting
- Reusing stock benching where required