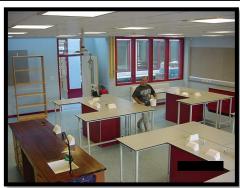

### Scope of works:

Installation of new school labs.

# The full programme of works consisted of:

- Furniture, steel frames & worktops
- Plumbing
- Electrical
- Flooring
- Boy & Girls WC's
- Ceilings
- Lighting
- Reusing stock benching where required