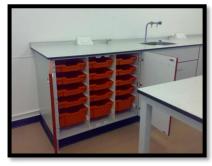

### Scope of works:

Supply & installation of lab furniture

# The full programme of works consisted of:

- Furniture
- Worktops
- Student benching
- Decoration
- Plumbing Gas & Water
- Sinks & Taps
- Electrical