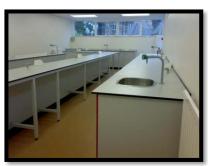

### Scope of works:

Supply & installation of lab furniture

# The full programme of works consisted of:

- Furniture
- Worktops
- Student benching
- Decoration
- Plumbing Gas & Water
- Sinks & Taps
- Electrical