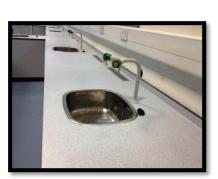

### Scope of works:

Supply & fit of furniture, fume cupboard, gas, water etc

# The full programme of works consisted of:

- Furniture, steel frames & worktops
- Plumbing
- Electrical
- Fume cupboards