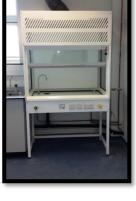

# The full programme of works consisted of:

- Furniture, steel frames & worktops
- Plumbing
- Electrical
- Fume cupboards