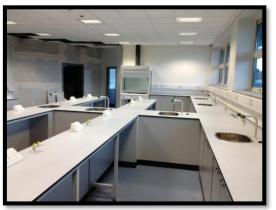

# The full programme of works consisted of:

- Furniture, steel frames & worktops
- Plumbing
- Electrical
- Fume cupboards

#### Outcome:

Delivered to customer's satisfaction. Installed in time for the new term.