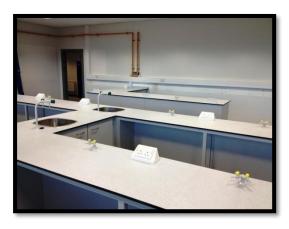

# The full programme of works consisted of:

- Furniture, steel frames & worktops
- Plumbing
- Electrical
- Fume cupboards

#### Outcome:

Delivered to customer's satisfaction. Installed in time for the new term.