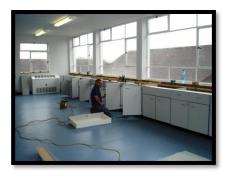

# The full programme of works consisted of:

- Rip out existing labs
- Furniture
- Worktops
- Student benching
- Electrical
- Plumbing Water & Gas
- Flooring

# Outcome:

Delivered on time for the start of new school year. Due to customer satisfaction of work undertaken we given the contract for a complete refurb of the school's main Boys & Girls toilet facilities.