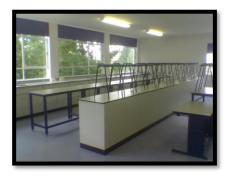

# The full programme of works consisted of:

- Rip out existing labs
- Furniture
- Worktops
- Student benching
- Electrical
- Plumbing Water & Gas
- Flooring

# Outcome:

Delivered on time for the start of new school year. Due to customer satisfaction of work undertaken we given the contract for a complete refurb of the school's main Boys & Girls toilet facilities.