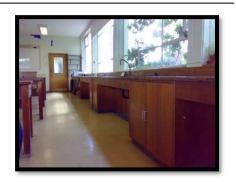

### Scope of works:

Installation of new school labs.

# The full programme of works consisted of:

- Rip out existing labs
- Furniture
- Worktops
- Student benching
- Electrical
- Plumbing Water & Gas
- Flooring